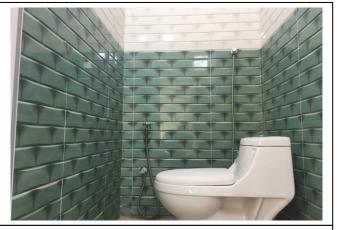

2-Accessible toilet, College of Administration and Economic

4-Disabled passing way

Examples of Total area on campus for water absorption besides the forest and planted vegetation

## Template for Evidence(s) QS WORLD UNIVERSITY RANKINGS

University: University of Sumer

Country: Iraq

Web Address: جامعة سومر University of Sumer (uos.edu.iq)

1- Disabled popular chair for popular use. 2- Accessible toilet for disabled people. 3-Disabled parking for disabled people to park their car which located at the nearest space building 4- Disabled passing way mark to show the easy way for pass.