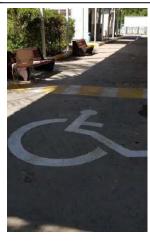

2-Accessible toilet, College of Administration and Economic

4-Disabled passing way

Examples of Total area on campus for water absorption besides the forest and planted vegetation

## Template for Evidence(s) QS WORLD UNIVERSITY RANKINGS

University: University of Sumer

Country: Iraq

Web Address: جامعة سومر University of Sumer (uos.edu.iq)

1- Disabled popular chair for popular use. 2- Accessible toilet for disabled people. 3-Disabled parking for disabled people to park their car which located at the nearest space building 4- Disabled passing way mark to show the easy way for pass.