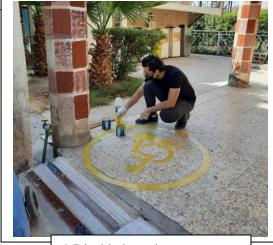

## **Support Services For People With Disabilities**

Campus facilities for disable, special needs and/or maternity care

1-Disabled popular chair, College of Basic Education

3-Disabled parking, college of CSIT

## Template for Evidence(s) QS WORLD UNIVERSITY RANKINGS

University: University of Sumer

Country: Iraq

Web Address: جامعة سومر University of Sumer (uos.edu.iq)

1- Disabled popular chair for popular use. 2- Accessible toilet for disabled people. 3-Disabled parking for disabled people to park their car which located at the nearest space building 4- Disabled passing way mark to show the easy way for pass.